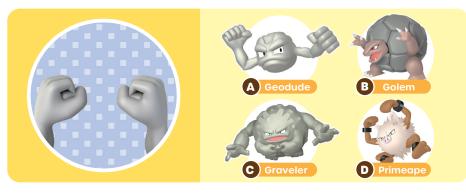

okémon Kids TV is a YouTube channel where you can meet with Pokémon and do a lot of fun activities together.

You can sing, dance, and play with them!



#### How to use this book?

This book contains multiple activities that can be done while watching Pokémon Kids TV videos.

Answers can be found at the bottom of the page / question.

#### To watch a video...



Scan the QR code



Go to this website

in.portal-pokemon.com/special/Pokemon-KidsTV/



1



#### Pokémon Thrilling Halloween -TrickorTreat-



Who is the Pokémon under the red circle?











## 7 Steps

Choose all the Pokémon that are in "7 Steps"!





### Ten in the Bed

Check out the video here

Match the Pokémon to the order it fell down!





# **Open Shut Them**

Check out the video here

Guess who these Pokémon are?

















#### **BINGO**

Look! There are a lot of Pokémon outside the house.
Do you know their names?
Let's complete their names!





## What Color?

What color berries do these Pokémon like? Color the Pokémon and the berries accordingly!





#### **London Bridge is Falling Down**

Match the Pokémon to the bridge material that they helped to carry!





**Bricks and mortar** 















#### **Hickory Dickory Dock**



Who saved Togepi at the end?







Machamp





### One Pikachu

Draw all faces of Pikachu that appeared in the video!









#### Who Took the Cookies?



Who took the cookies from the cookie jar?















## Let's get to know these Pokémon!











































































































Lampe