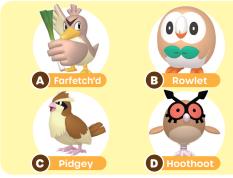

émon Kids TV is a YouTube channel where you can meet with Pokémon and do a lot of fun activities together.

You can sing, dance, and play with them!



#### How to use this book?

This book contains multiple activities that can be done while watching Pokémon Kids TV videos.

Answers can be found at the bottom of the page / question.

#### To watch a video...



Scan the QR code



Go to this website

in.portal-pokemon.com/special/Pokemon-KidsTV/



1



#### Pokémon Thrilling Halloween -TrickorTreat-



Who is the Pokémon under the red circle?











## 7 Steps

Choose all the Pokémon that are in "7 Steps"!





### Ten in the Bed

Check out the video here

Match the Pokémon to the order it fell down!





# **Open Shut Them**

Check out the video here

Guess who these Pokémon are?

















#### **BINGO**

Look! There are a lot of Pokémon outside the house.
Do you know their names?
Let's complete their names!





## What Color?

What color berries do these Pokémon like? Color the Pokémon and the berries accordingly!





#### **London Bridge is Falling Down**

Match the Pokémon to the bridge material that they helped to carry!





**Bricks and mortar** 















#### **Hickory Dickory Dock**



Who saved Togepi at the end?







Machamp





### One Pikachu

Draw all faces of Pikachu that appeared in the video!









#### Who Took the Cookies?



Who took the cookies from the cookie jar?















## Let's get to know these Pokémon!











































































































Lampent