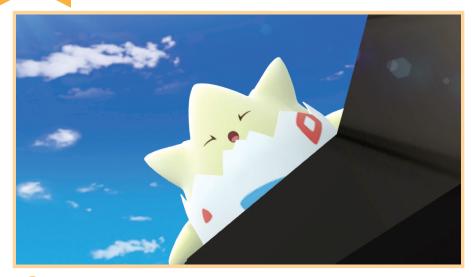

l/Pokemon-KidsTV/



1



#### Pokémon Thrilling Halloween -TrickorTreat-



Who is the Pokémon under the red circle?











## 7 Steps

Choose all the Pokémon that are in "7 Steps"!





### Ten in the Bed

Check out the video here

Match the Pokémon to the order it fell down!





# **Open Shut Them**

Check out the video here

Guess who these Pokémon are?

















#### **BINGO**

Look! There are a lot of Pokémon outside the house.
Do you know their names?
Let's complete their names!





## What Color?

What color berries do these Pokémon like? Color the Pokémon and the berries accordingly!





#### **London Bridge is Falling Down**

Match the Pokémon to the bridge material that they helped to carry!





**Bricks and mortar** 















#### **Hickory Dickory Dock**



Who saved Togepi at the end?







Machamp





### One Pikachu

Draw all faces of Pikachu that appeared in the video!









#### Who Took the Cookies?



Who took the cookies from the cookie jar?















## Let's get to know these Pokémon!











































































































Lampent