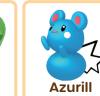

Check out the video here

Guess who these Pokémon are?

















#### **BINGO**

Look! There are a lot of Pokémon outside the house.
Do you know their names?
Let's complete their names!





## What Color?

What color berries do these Pokémon like? Color the Pokémon and the berries accordingly!





#### **London Bridge is Falling Down**

Match the Pokémon to the bridge material that they helped to carry!





**Bricks and mortar** 















#### **Hickory Dickory Dock**



Who saved Togepi at the end?







Machamp





### One Pikachu

Draw all faces of Pikachu that appeared in the video!









#### Who Took the Cookies?



Who took the cookies from the cookie jar?















## Let's get to know these Pokémon!











































































































Lampent