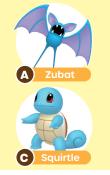

ids TV is a YouTube channel where you can meet with Pokémon and do a lot of fun activities together.

You can sing, dance, and play with them!



#### How to use this book?

This book contains multiple activities that can be done while watching Pokémon Kids TV videos.

Answers can be found at the bottom of the page / question.

#### To watch a video...



Scan the QR code



Go to this website

in.portal-pokemon.com/special/Pokemon-KidsTV/



1



#### Pokémon Thrilling Halloween -TrickorTreat-



Who is the Pokémon under the red circle?











## 7 Steps

Choose all the Pokémon that are in "7 Steps"!





### Ten in the Bed

Check out the video here

Match the Pokémon to the order it fell down!





# **Open Shut Them**

Check out the video here

Guess who these Pokémon are?

















#### **BINGO**

Look! There are a lot of Pokémon outside the house.
Do you know their names?
Let's complete their names!





## What Color?

What color berries do these Pokémon like? Color the Pokémon and the berries accordingly!





#### **London Bridge is Falling Down**

Match the Pokémon to the bridge material that they helped to carry!





**Bricks and mortar** 















#### **Hickory Dickory Dock**



Who saved Togepi at the end?







Machamp





### One Pikachu

Draw all faces of Pikachu that appeared in the video!









#### Who Took the Cookies?



Who took the cookies from the cookie jar?















## Let's get to know these Pokémon!











































































































Lampent