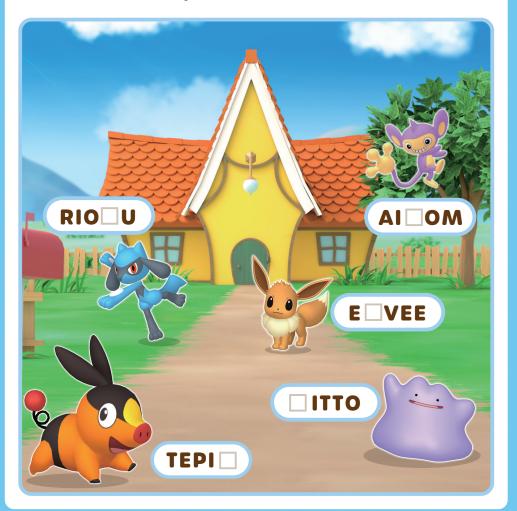

#### **BINGO**

Look! There are a lot of Pokémon outside the house.
Do you know their names?
Let's complete their names!