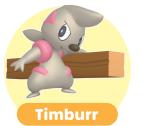

#### **London Bridge is Falling Down**

Match the Pokémon to the bridge material that they helped to carry!

**Bricks and mortar** 