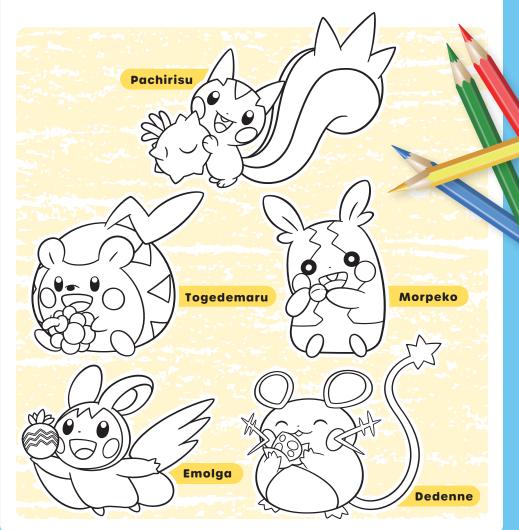

## What Color?

What color berries do these Pokémon like? Color the Pokémon and the berries accordingly!