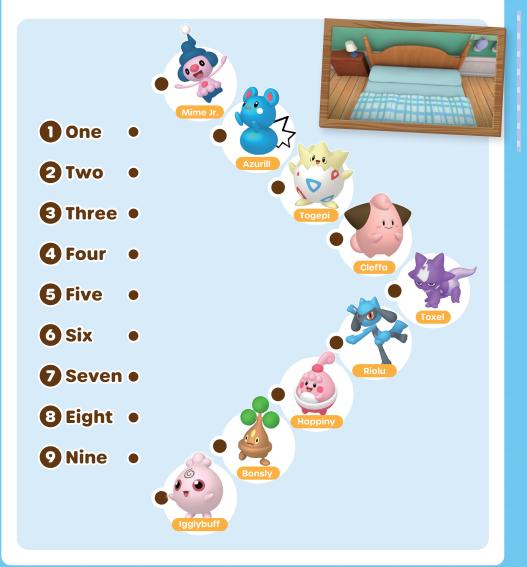

### Ten in the Bed

Check out the video here

Match the Pokémon to the order it fell down!