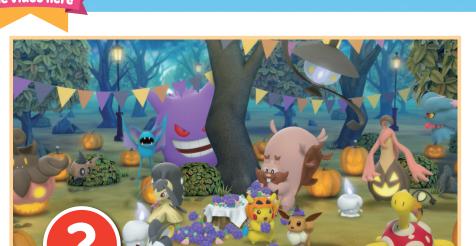

#### Pokémon Thrilling Halloween -TrickorTreat-

Who is the Pokémon under the red circle?