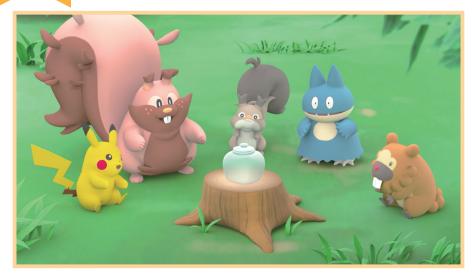

émon that are in "7 Steps"!





### Ten in the Bed

Check out the video here

Match the Pokémon to the order it fell down!





# **Open Shut Them**

Check out the video here

Guess who these Pokémon are?

















#### **BINGO**

Look! There are a lot of Pokémon outside the house.
Do you know their names?
Let's complete their names!





## What Color?

What color berries do these Pokémon like? Color the Pokémon and the berries accordingly!





#### **London Bridge is Falling Down**

Match the Pokémon to the bridge material that they helped to carry!





**Bricks and mortar** 















#### **Hickory Dickory Dock**



Who saved Togepi at the end?







Machamp





### One Pikachu

Draw all faces of Pikachu that appeared in the video!









#### Who Took the Cookies?



Who took the cookies from the cookie jar?















## Let's get to know these Pokémon!











































































































Lampent