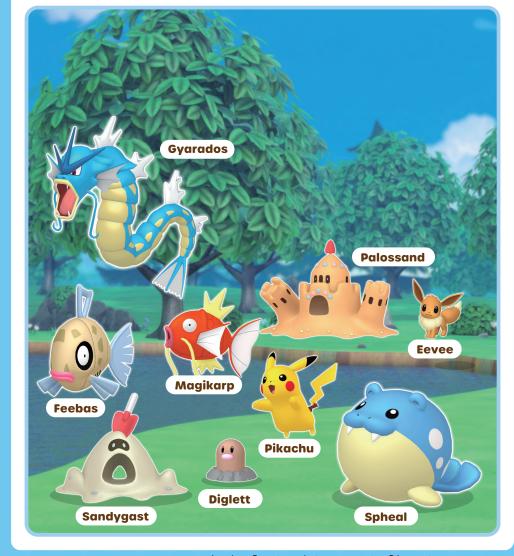

at live in grasslands, the sea, and more!

Hundreds of known Pokémon inhabit the Pokémon universe, with untold numbers waiting to be discovered!

#### What is Pokémon Kids TV?

Pokémon Kids TV is a YouTube channel where you can meet with Pokémon and do a lot of fun activities together.

You can sing, dance, and play with them!



#### How to use this book?

This book contains multiple activities that can be done while watching Pokémon Kids TV videos.

Answers can be found at the bottom of the page / question.

#### To watch a video...



Scan the QR code



Go to this website

in.portal-pokemon.com/special/Pokemon-KidsTV/



1



#### Pokémon Thrilling Halloween -TrickorTreat-



Who is the Pokémon under the red circle?











## 7 Steps

Choose all the Pokémon that are in "7 Steps"!





### Ten in the Bed

Check out the video here

Match the Pokémon to the order it fell down!





# **Open Shut Them**

Check out the video here

Guess who these Pokémon are?

















#### **BINGO**

Look! There are a lot of Pokémon outside the house.
Do you know their names?
Let's complete their names!





## What Color?

What color berries do these Pokémon like? Color the Pokémon and the berries accordingly!





#### **London Bridge is Falling Down**

Match the Pokémon to the bridge material that they helped to carry!





**Bricks and mortar** 















#### **Hickory Dickory Dock**



Who saved Togepi at the end?







Machamp





### One Pikachu

Draw all faces of Pikachu that appeared in the video!









#### Who Took the Cookies?



Who took the cookies from t